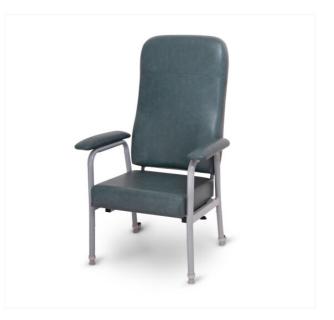

#### Code: 610S

This Viking hilite rehab chair is a versatile, multipurpose seating solution ideal for dining rooms, lounges, or bedrooms. Built for strength and comfort, it supports a user weight of 200kg and features an ergonomically designed curved back, padded arms, and a cushioned seat. The chair offers various adjustable options, including seat depth, height, and angle, to cater to individual needs. With mobility wheels fitted to the rear, moving the chair is effortless; simply tilt it back to easily whe...

#### **FEATURES**

- Contoured backrest with lumbar and neck support
- Padded seat, backrest, and arms for enhanced comfort
- Adjustable seat height, depth, and angle to meet individual requirements
- Mobility wheels for easy movement of the unoccupied chair